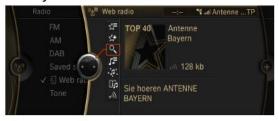

- Web Radio listen to 1,000's of internet radio stations from all over the world. Search for stations by genre, country or popularity to make it easy to find your desired content. This feature can also be used on the customer's iPhone when not in the vehicle.
- Facebook and Twitter stay connected and receive the latest status updates from your social network. Text-to-Speech functionality allows incoming messages to be read over the vehicles audio system. This feature also allows you to send pre-defined text messages relating to current vehicle information while traveling. The amount of text and functionality is limited to ensure safety and avoid driver distraction.