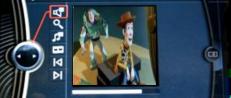

**Video Playback** – enables video playback from the iPhone via the iDrive display. This function only works when the vehicle is stationary.