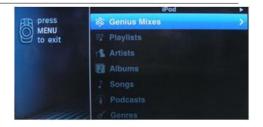

# 2011 Product Planning Bulletin

**PlugIn** – changes the iDrive screen to the same look and feel as the iPod function on an iPhone. It allows you to take advantage of all the iPod features (Genius, album art, compiling playlists, etc) that are not available via the basic USB connection. With future iPhone software updates, new features will also be available in the car. An additional benefit comes in the way of increased interface speed.