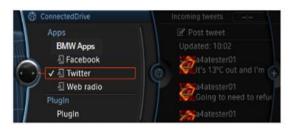

- Web Radio listen to 1,000's of internet radio stations from all over the world. Search for stations by genre, country or popularity to make it easy to find your desired content. This feature can also be used on the customer's iPhone when not in the vehicle.
- Facebook and Twitter stay connected and receive the latest status updates from your social network. Text-to-Speech functionality allows incoming messages to be read over the vehicles audio system. This feature also allows you to send pre-defined text messages relating to current vehicle information while traveling. The amount of text and functionality is limited to ensure safety and avoid driver distraction.

• BMW Certified 3<sup>rd</sup> Party App – is an iPhone app that is developed by another company but has been certified for use in your BMW. Announcements are forthcoming on which 3<sup>rd</sup> Party Apps will be available.